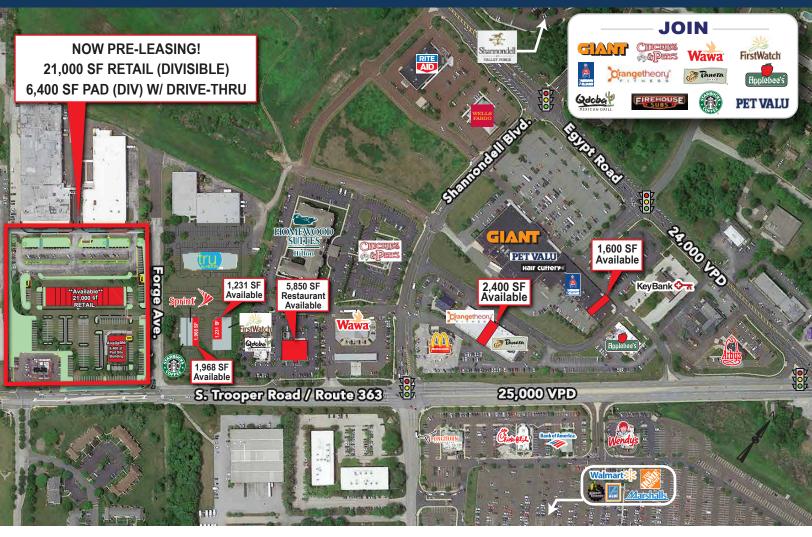

## Audubon Square Expansion II

S. Trooper Road & Forge Avenue Audubon, PA 19403

### HIGHLIGHTS

- Located on Trooper Road (Route 363) with terrific visibility and access
- Less than one mile from Trooper/Audubon Exit of Rt. 422
- High traffic volume 25,000 VPD Trooper Road
- Great co-tenancy