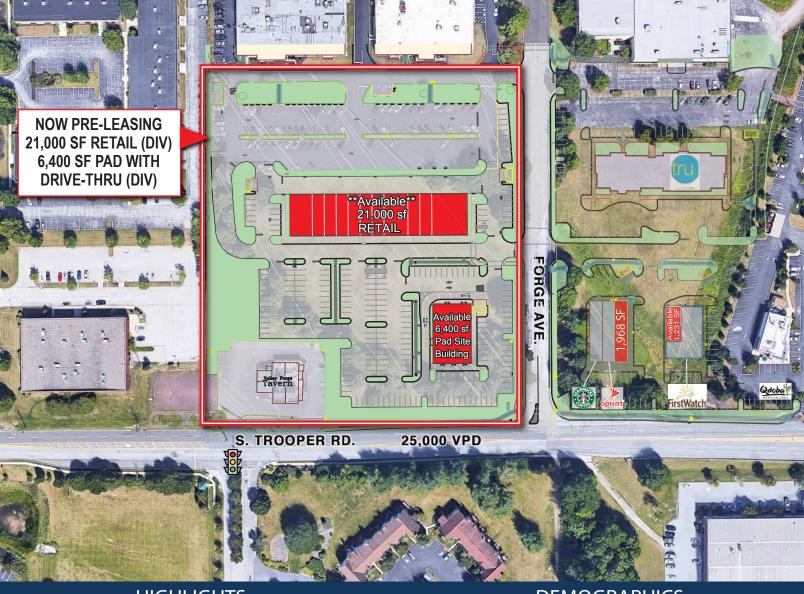

## Audubon Square Expansion II

S. Trooper Road & Forge Avenue Audubon, PA 19403

### HIGHLIGHTS

- Located on Trooper Road (Route 363) with terrific visibility and access
- Less than one mile from Trooper/Audubon Exit of Rt. 422
- High traffic volume 25,000 VPD Trooper Road
- Great co-tenancy