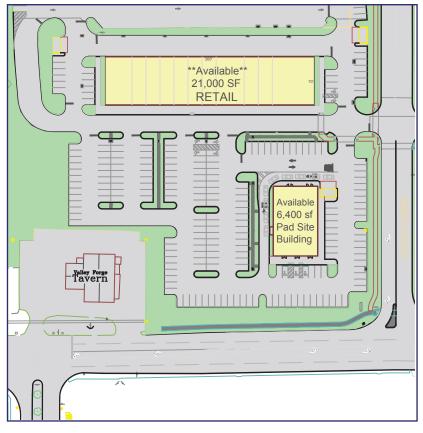

## Audubon Square Expansion II

S. Trooper Road & Forge Avenue Audubon, PA 19403

### HIGHLIGHTS

- Located on Trooper Road (Route 363) with terrific visibility and access
- Less than one mile from Trooper/Audubon Exit of Rt. 422
- High traffic volume 25,000 VPD Trooper Road
- Great co-tenancy