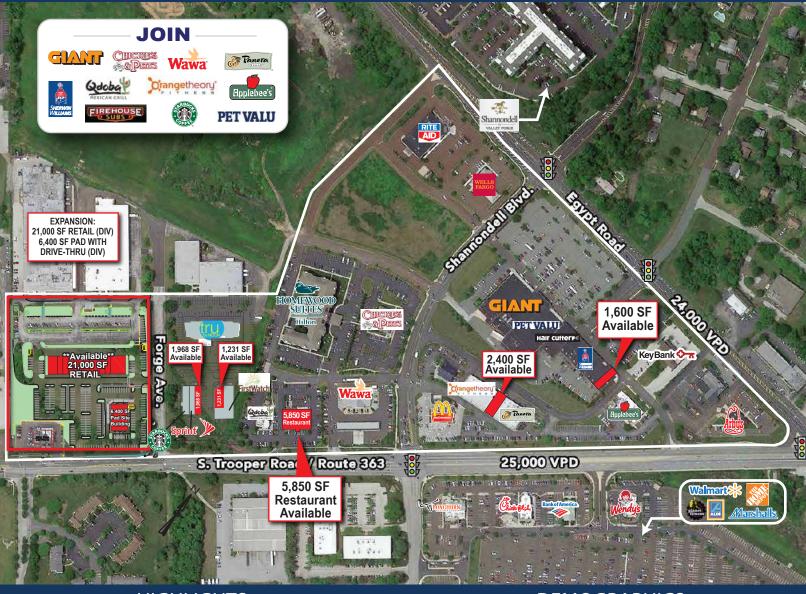

## Audubon Square

Egypt Road & Trooper Road/Route 363 Audubon, PA 19403

### **HIGHLIGHTS**

- Located at the signalized intersection of Egypt & Trooper Roads (Route 363)
- One mile from Trooper/Audubon Exit of Rt. 422
- High traffic volumes 24,000 VPD Trooper Road and 24,000 VPD on Egypt Road
- GLA 182,838 SF & growing