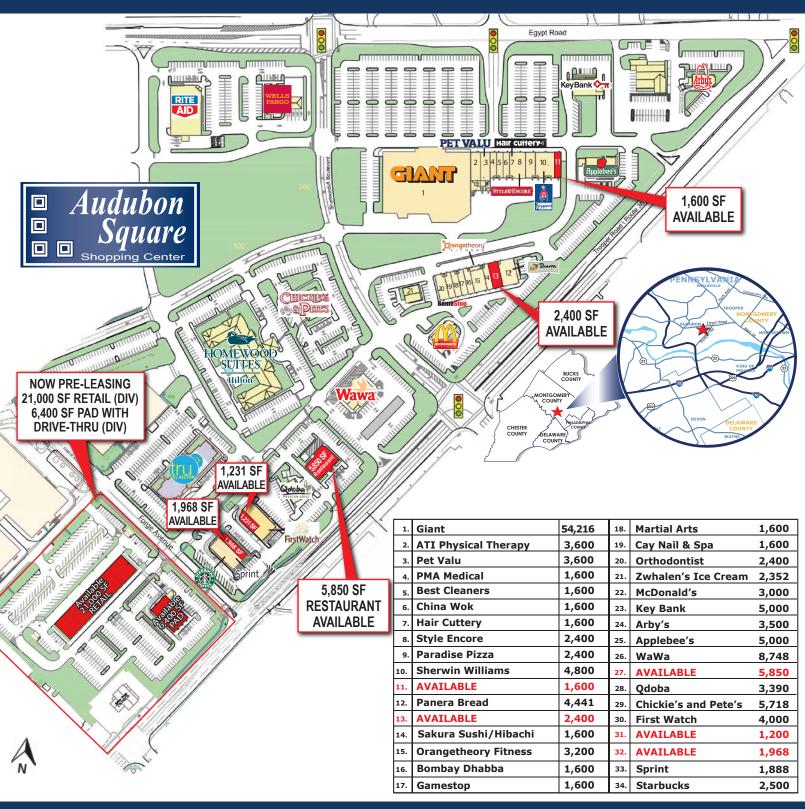

## Audubon Square

Egypt Road & Trooper Road/Route 363 Audubon, PA 19403

### **HIGHLIGHTS**

- Located at the signalized intersection of Egypt & Trooper Roads (Route 363)
- One mile from Trooper/Audubon Exit of Rt. 422
- High traffic volumes 24,000 VPD Trooper Road and 24,000 VPD on Egypt Road
- GLA 182,838 SF & growing