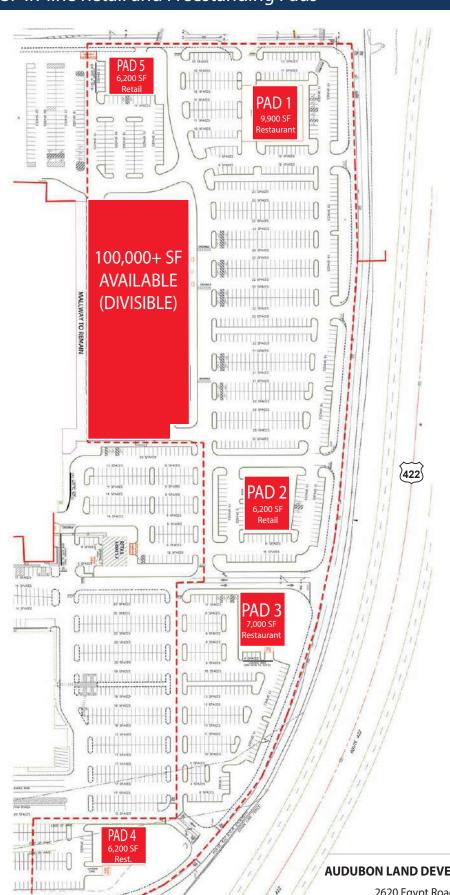

### **HIGHLIGHTS**

Retail space & pads available up to 100,000+ SF; Tremendous visibility on Route 422 with 65,000 VPD

Home of the Greater Philadelphia Expo Center, which is 240,000 SF & holds over 100 shows attracting more than 500,000 attendees annually

## Marketplace at Oaks - EXPANSION

Route 422 Expressway & Egypt Road | Oaks, PA 19460 Offering 100,000 + SF In-line Retail and Freestanding Pads