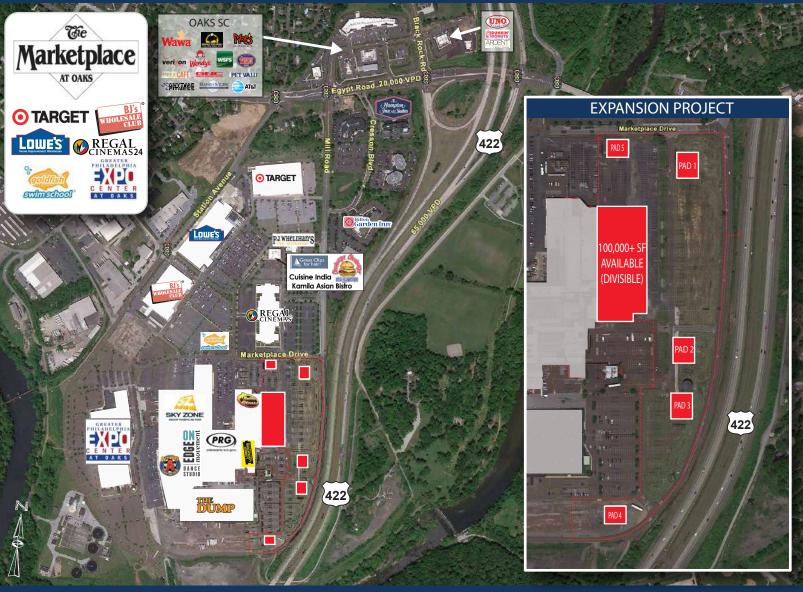

## Marketplace at Oaks - EXPANSION

Route 422 Expressway & Egypt Road Oaks, PA 19460

### **HIGHLIGHTS**

Retail space & pads available up to 100,000+ SF; Tremendous visibility on Route 422 with 65,000 VPD

Home of the Greater Philadelphia Expo Center, which is 240,000 SF & holds over 100 shows attracting more than 500,000 attendees annually

Other neighboring tenants include: Retro Fitness, Lumber Liquidators, Arnold's Fun Center/Go Carts, Sky Zone, On Edge Movement/Dance, Philadelphia Rock Gym, Cheeburger Cheeburger, Great Clips, The Dump, furniture retailers and more

## Marketplace at Oaks - EXPANSION

Route 422 Expressway & Egypt Road | Oaks, PA 19460 Offering 100,000 + SF In-line Retail and Freestanding Pads